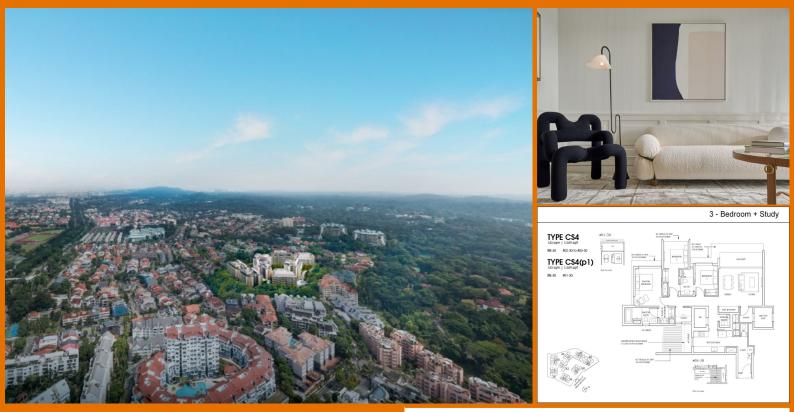

#### WATTEN HOUSE

Condominium for Sale: Partially furnished, 3 bedroom, 4 bathroom. Completion in 2027, this unit is in original condition. Tenure: Freehold Located in Singapore's district D11 near Newton, Novena in the area Newton (Central region).

#### **EXTERIOR FACILITIES**

- 24 Hours Security
- Function Room

- Balcony
- Bombshelter
- Internet Connection
- Dishwasher
  - Fridge

  - Covered Car Park
  - Jacuzzi

VISIT THIS PROPERTY AT: https://projects.huttonsgroup.com/watten-house/property/sgld43868101